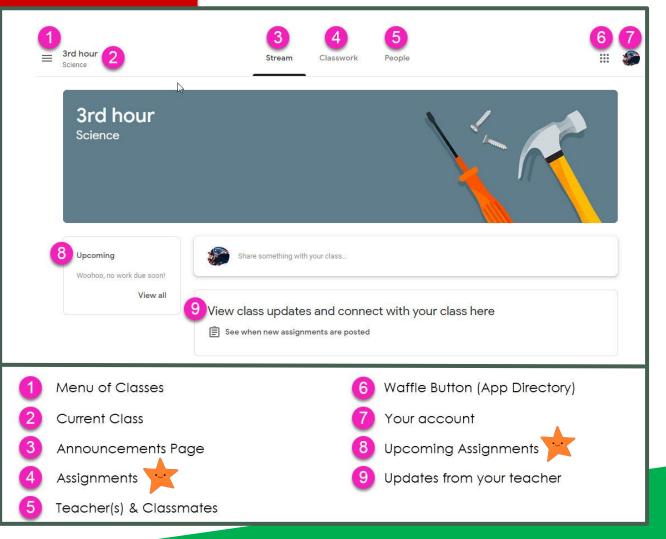

VAULT

Click on the waffle button and then the Google Classroom icon.

Click on the class you wish to view.

Page tools (Left side)

Assignment details

allow you to edit Google assignments from any device that is connected to the internet!