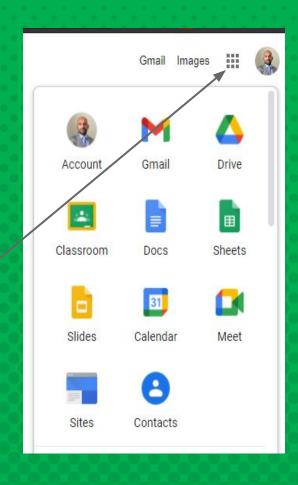

# NOW YOU'LL SEE

that you are signed in to your Google Apps for Education account!

Click on the 9 squares (Waffle/Rubik's Cube) icon in the top right hand corner to see the Google Suite of Products!

### GOOGLE ICONS TO RECOGNIZE:

CHROME

DRIVE

**SLIDES** 

SHEETS

FORMS

CALENDAR

GMAIL PHOTOS

MAPS

KEEP

CLASSROOM

MEET HANGOUTS

CONTACTS

CLOUD

CLOUD SEARCH YOUTUBE

NEWS

VAULT

Click on the waffle button and then the Google Classroom icon.

Click on the class you wish to view.

Page tools (Left side)

Assignment details

allow you to edit Google assignments from any device that is connected to the internet!