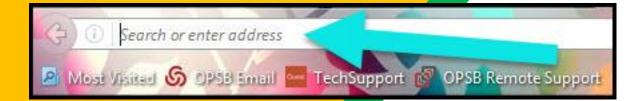

Click on the <u>Google</u>
<a href="Chrome">Chrome</a> browser icon.

Type <u>www.google.com</u> into your web address bar.

Click on SIGN IN in the upper right hand corner of the browser window.

Type in your child's Google Email address

(studentid@howardschool.co.uk) & click "next."