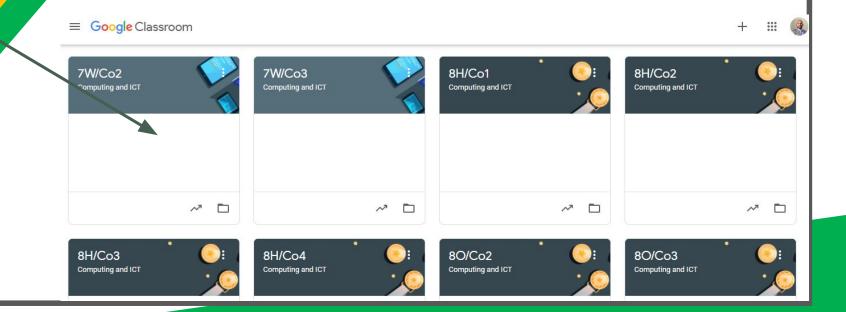

VAULT

Click on the waffle button and then the Google Classroom icon.

Click on the class you wish to view.

Page tools (Left side)

Assignment details

allow you to edit Google assignments from any device that is connected to the internet!