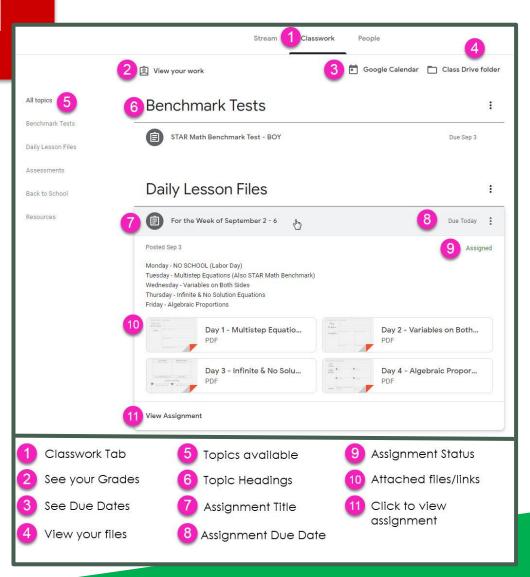

VAULT

Click on the waffle button and then the Google Classroom icon.

Click on the class you wish to view.

Page tools (Left side)

Assignment details

allow you to edit Google assignments from any device that is connected to the internet!