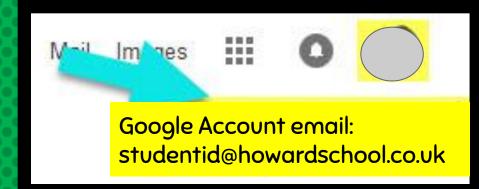

(studentid@howardschool.co.uk) & click "next."

# NOW YOU'LL SEE

that you are signed in to your Google Apps for Education account!

Click on the 9 squares (Waffle/Rubik's Cube) icon in the top right hand corner to see the Google Suite of Products!