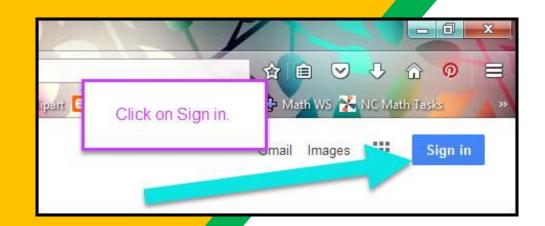

Click on the <u>Google</u>
<a href="Chrome">Chrome</a> browser icon.

Type <u>www.google.com</u> into your web address bar.

Click on SIGN IN in the upper right hand corner of the browser window.

Type in your child's Google Email address