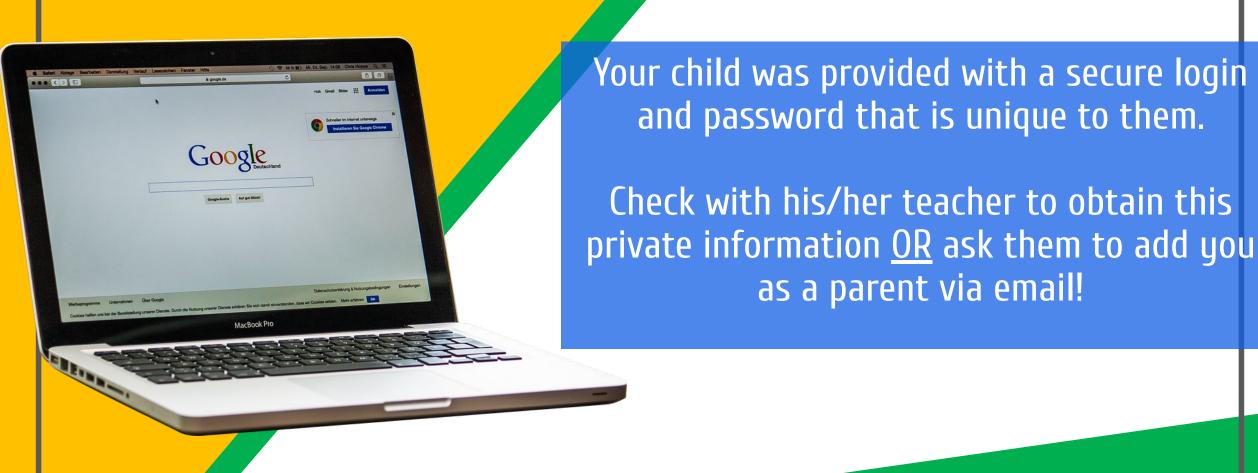

# What is Google Classroom?

Think of Google Classroom (GC) as your child's digital link to learning.

Teachers use GC to share assignments, homework, newsletters, and much more with students AND parents!

Click on the <u>Google</u>
<a href="Chrome">Chrome</a> browser icon.

Type <u>www.google.com</u> into your web address bar.

Click on SIGN IN in the upper right hand corner of the browser window.

Type in your child's Google Email address

(studentid@howardschool.co.uk) & click "next."