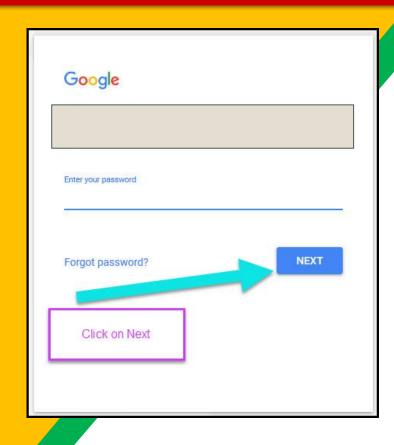

Click on the <u>Google</u>
<a href="Chrome">Chrome</a> browser icon.

Type <u>www.google.com</u> into your web address bar.

Click on SIGN IN in the upper right hand corner of the browser window.

Type in your child's Google Email address

(studentid@howardschool.co.uk) & click "next."