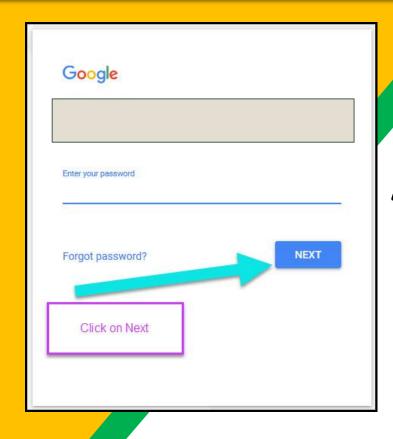

Click on the <u>Google</u>
<a href="Chrome">Chrome</a> browser icon.

Type <u>www.google.com</u> into your web address bar.

Click on SIGN IN in the upper right hand corner of the browser window.

Type in your child's Google Email address

(studentid@howardschool.co.uk) & click "next."