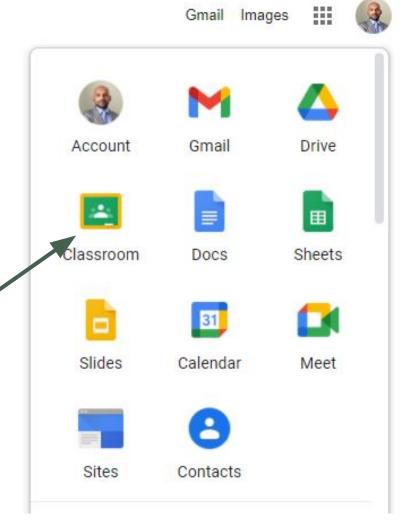

# NOW YOU'LL SEE

that you are signed in to your Google Apps for Education account!

Click on the 9 squares (Waffle/Rubik's Cube) icon in the top right hand corner to see the Google Suite of Products!

VAULT

Click on the waffle button and then the Google Classroom icon.

Click on the class you wish to view.

Page tools (Left side)

Assignment details

allow you to edit Google assignments from any device that is connected to the internet!